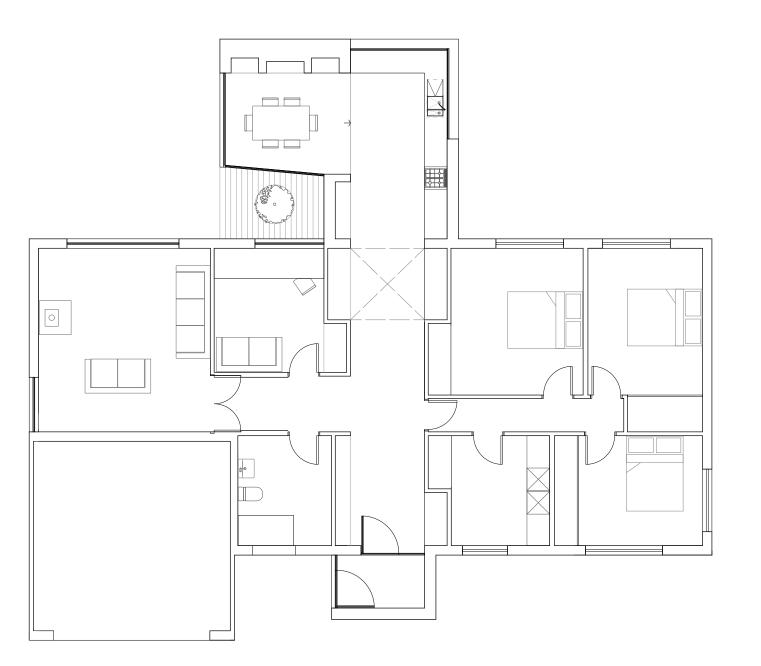

### **elliott**architects<sub>Ltd</sub>

- t 01434 602 826
- e lynsey@elliottarchitects.co.uk
  www.elliottarchitects.co.uk
- a red lion house corbridge road hexham northumberland ne46 1ul

- NOTES

   do not scale this drawing
   do not scale off dimensions
   all dimensions in mm unless stated otherwise
   all variations and supplimentary drawings to
  be approved by the architect
   all dimension and conditions are to be
  checked on site
   contractor to report any dimensional
  discrepancies or errors without delay

**13 Crofts Ave** \_ Corbridge

drawing title

Proposed GF Layout \_ option 1

drawing no. scale

212 / L 01 1:100 @ A3

21.11.17